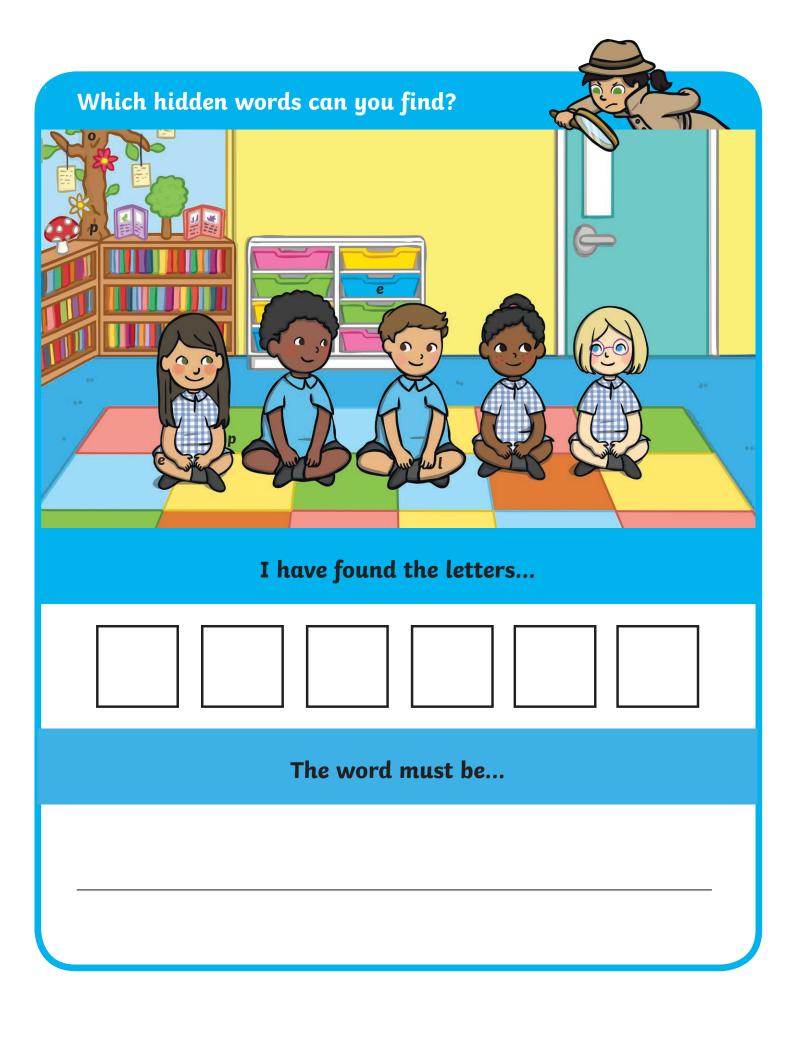

## **Common Exception Words**

Hidden Words Game

| Which hidden | words can you | find?     | A P       |
|--------------|---------------|-----------|-----------|
| door         | only          | pretty    | hour      |
| floor        | both          | beautiful | move      |
| poor         | old           | after     | prove     |
| because      | cold          | fast      | improve   |
| find         | gold          | last      | sure      |
| kind         | hold          | past      | sugar     |
| mind         | told          | father    | eye       |
| behind       | every         | class     | could     |
| child        | everybody     | grass     | should    |
| children     | even          | pass      | would     |
| wild         | great         | plant     | who       |
| climb        | break         | path      | whole     |
| most         | steak         | bath      | any       |
| many         | busy          | water     | half      |
| clothes      | people        | again     | money     |
| Mr           | Mrs           | parents   | Christmas |