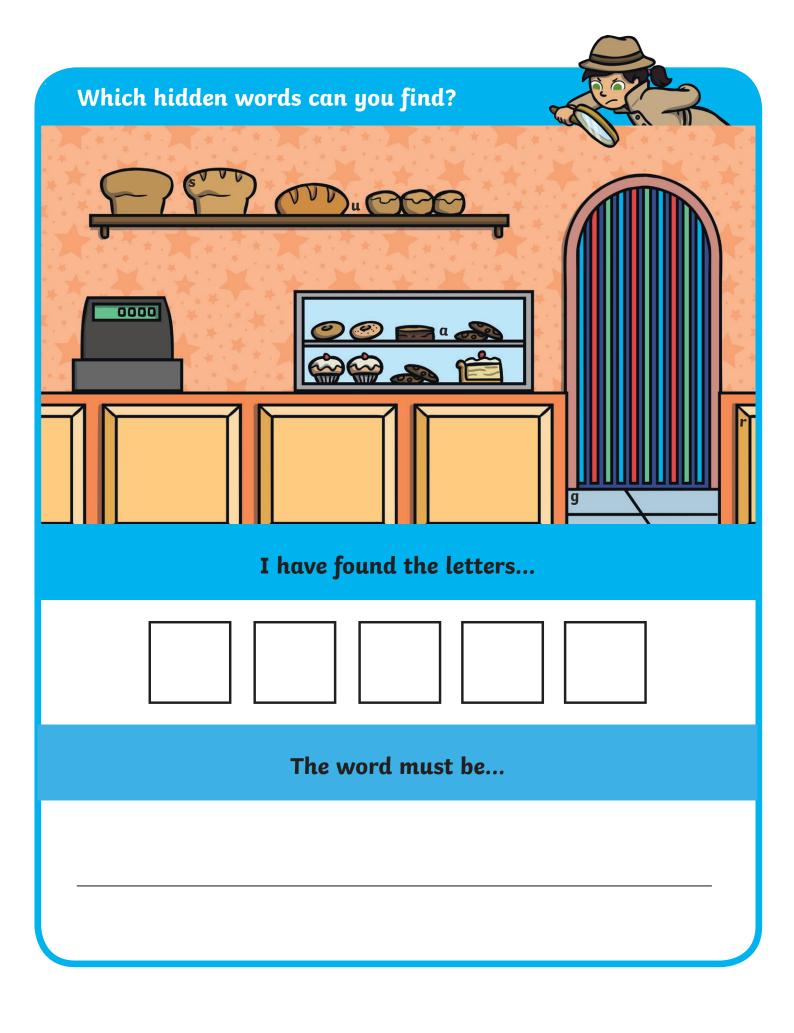

## **Common Exception Words**

Hidden Words Game

| Which hidden | words can you | find?     | A P       |
|--------------|---------------|-----------|-----------|
| door         | only          | pretty    | hour      |
| floor        | both          | beautiful | move      |
| poor         | old           | after     | prove     |
| because      | cold          | fast      | improve   |
| find         | gold          | last      | sure      |
| kind         | hold          | past      | sugar     |
| mind         | told          | father    | eye       |
| behind       | every         | class     | could     |
| child        | everybody     | grass     | should    |
| children     | even          | pass      | would     |
| wild         | great         | plant     | who       |
| climb        | break         | path      | whole     |
| most         | steak         | bath      | any       |
| many         | busy          | water     | half      |
| clothes      | people        | again     | money     |
| Mr           | Mrs           | parents   | Christmas |