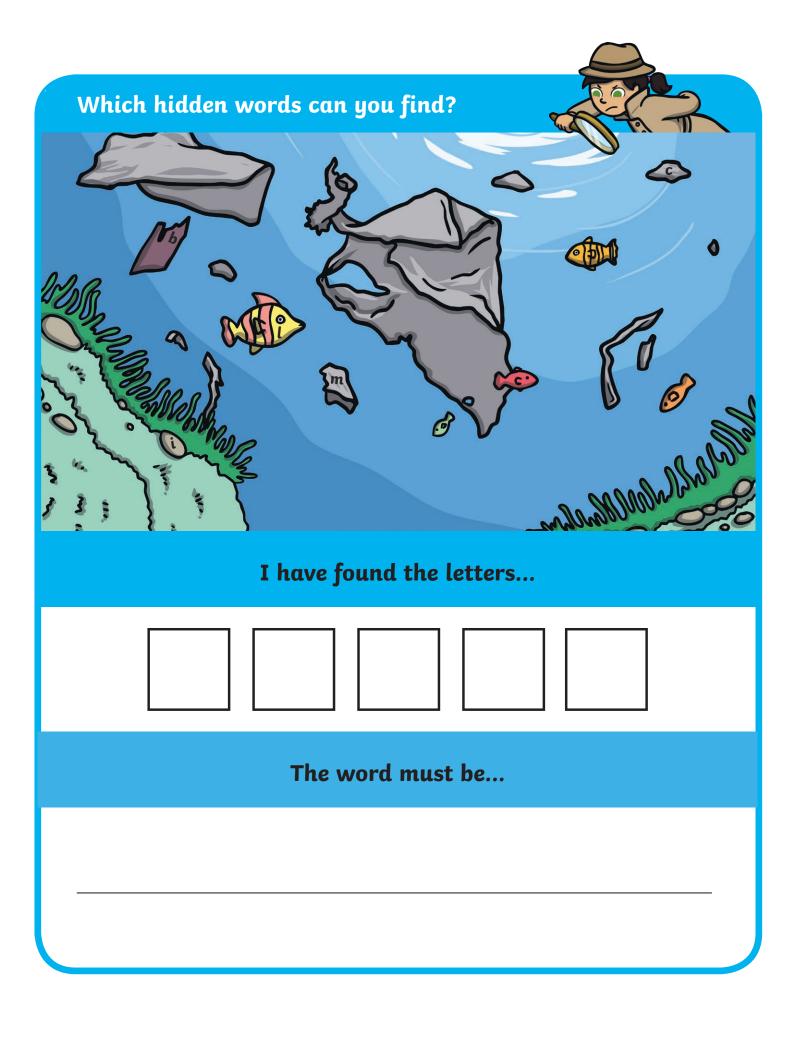

## **Common Exception Words**

Hidden Words Game

| Which hidden | words can you | find?     | A P       |
|--------------|---------------|-----------|-----------|
| door         | only          | pretty    | hour      |
| floor        | both          | beautiful | move      |
| poor         | old           | after     | prove     |
| because      | cold          | fast      | improve   |
| find         | gold          | last      | sure      |
| kind         | hold          | past      | sugar     |
| mind         | told          | father    | eye       |
| behind       | every         | class     | could     |
| child        | everybody     | grass     | should    |
| children     | even          | pass      | would     |
| wild         | great         | plant     | who       |
| climb        | break         | path      | whole     |
| most         | steak         | bath      | any       |
| many         | busy          | water     | half      |
| clothes      | people        | again     | money     |
| Mr           | Mrs           | parents   | Christmas |