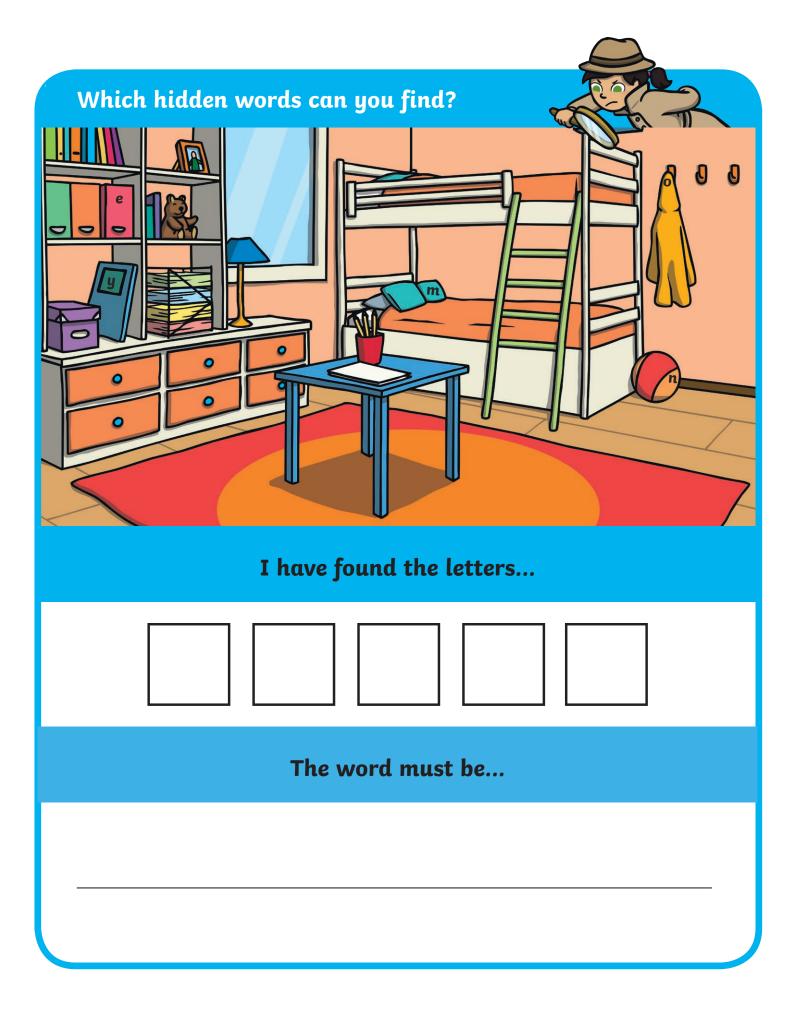

## **Common Exception Words**

Hidden Words Game

| Which hidden | words can you | find?     | A P       |
|--------------|---------------|-----------|-----------|
| door         | only          | pretty    | hour      |
| floor        | both          | beautiful | move      |
| poor         | old           | after     | prove     |
| because      | cold          | fast      | improve   |
| find         | gold          | last      | sure      |
| kind         | hold          | past      | sugar     |
| mind         | told          | father    | eye       |
| behind       | every         | class     | could     |
| child        | everybody     | grass     | should    |
| children     | even          | pass      | would     |
| wild         | great         | plant     | who       |
| climb        | break         | path      | whole     |
| most         | steak         | bath      | any       |
| many         | busy          | water     | half      |
| clothes      | people        | again     | money     |
| Mr           | Mrs           | parents   | Christmas |